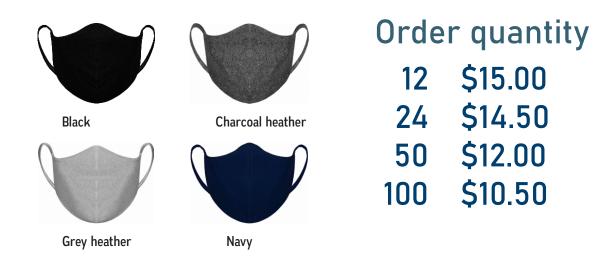

# **Stock Colours**

- **Cotton-Polyester inner layer**
- 100% polyester outer layer
- Polyester stretch fabric loops

### Navy

#### Custom, full colour

Order quantity \$12.50 50 100 \$10.50

info@beastvan.com 778 229 4693 beastvan.com